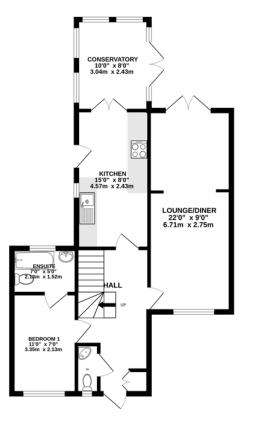

| Entrance Hallway               | Bedro  |
|--------------------------------|--------|
| Downstairs W/C                 | 3.35m  |
|                                | En-Su  |
| Lounge / Diner                 | 2.13m  |
| 6.71m x 2.75m (22' 0" x 9' 0") | Stairs |
| Kitchen                        | Stans  |
| 4.57m x 2.43m (15' 0" x 8' 0") | Bedro  |
| Conservatory                   | 3.35m  |
| 3.04m x 2.43m (10' 0" x 8' 0") | Bedro  |
|                                | 3.05m  |

# Bedroom One 3.35m x 2.13m (11' 0" x 7' 0") En-Suite Bathroom 2.13m x 1.52m (7' 0" x 5' 0") Stairs to First Floor Landing Bedroom Two 3.35m x 2.75m (11' 0" x 9' 0") Bedroom Three

3.05m x 2.75m (10' 0" x 9' 0")

# Bedroom Four

2.43m x 2.14m (8' 0" x 7' 0")

### Family Bathroom

2.43m x 1.52m (8' 0" x 5' 0")