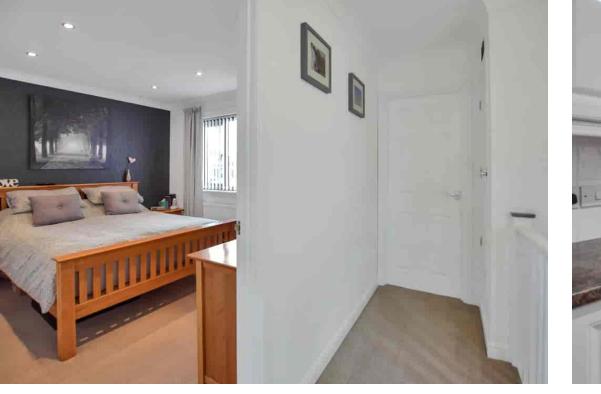

# Bedroom One 3.35m x 2.13m (11' 0" x 7' 0") En-Suite Bathroom 2.13m x 1.52m (7' 0" x 5' 0") Stairs to First Floor Landing Bedroom Two 3.35m x 2.75m (11' 0" x 9' 0") Bedroom Three

3.05m x 2.75m (10' 0" x 9' 0")

# Bedroom Four

2.43m x 2.14m (8' 0" x 7' 0")