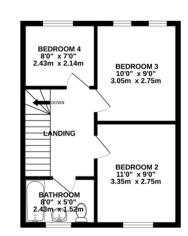

| Entrance Hallway               | Bedro  |
|--------------------------------|--------|
| Downstairs W/C                 | 3.35m  |
|                                | En-Su  |
| Lounge / Diner                 | 2.13m  |
| 6.71m x 2.75m (22' 0" x 9' 0") | Stairs |
| Kitchen                        | Stans  |
| 4.57m x 2.43m (15' 0" x 8' 0") | Bedro  |
| Conservatory                   | 3.35m  |
| 3.04m x 2.43m (10' 0" x 8' 0") | Bedro  |
|                                | 3.05m  |

# Bedroom One 3.35m x 2.13m (11' 0" x 7' 0") En-Suite Bathroom 2.13m x 1.52m (7' 0" x 5' 0") Stairs to First Floor Landing Bedroom Two 3.35m x 2.75m (11' 0" x 9' 0") Bedroom Three

3.05m x 2.75m (10' 0" x 9' 0")

# Bedroom Four

2.43m x 2.14m (8' 0" x 7' 0")

### Family Bathroom

2.43m x 1.52m (8' 0" x 5' 0")