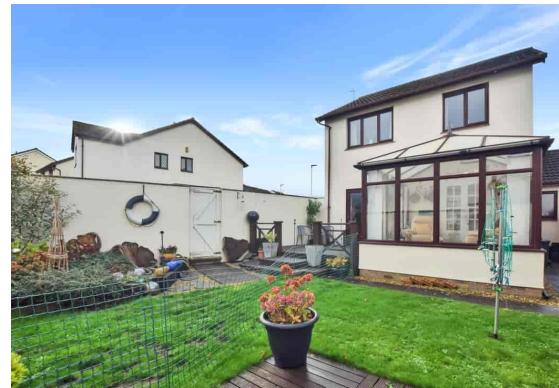

#### Outside

To the front of the property is a driveway providing off road parking for two vehicles. Whilst to the rear, there is an enclosed garden mainly laid to lawn and bounded by sturdy walls and timber fencing.