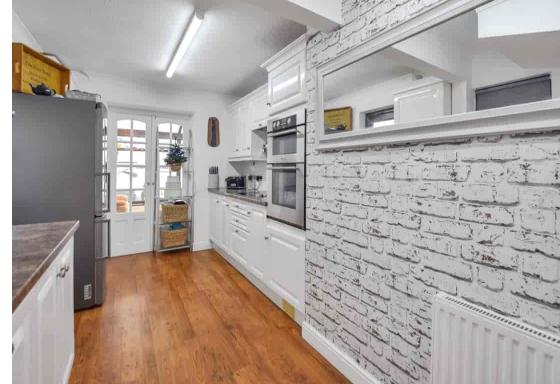

| Entrance Hallway               | Bedro  |
|--------------------------------|--------|
| Downstairs W/C                 | 3.35m  |
|                                | En-Su  |
| Lounge / Diner                 | 2.13m  |
| 6.71m x 2.75m (22' 0" x 9' 0") | Stairs |
| Kitchen                        | Stans  |
| 4.57m x 2.43m (15' 0" x 8' 0") | Bedro  |
| Conservatory                   | 3.35m  |
| 3.04m x 2.43m (10' 0" x 8' 0") | Bedro  |
|                                | 3.05m  |