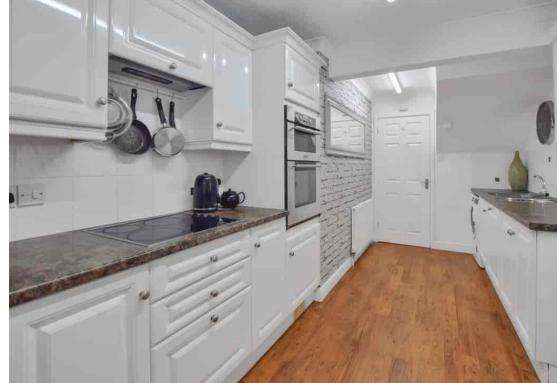

| Entrance Hallway               | Bedro  |
|--------------------------------|--------|
| Downstairs W/C                 | 3.35m  |
|                                | En-Su  |
| Lounge / Diner                 | 2.13m  |
| 6.71m x 2.75m (22' 0" x 9' 0") | Stairs |
| Kitchen                        | Stans  |
| 4.57m x 2.43m (15' 0" x 8' 0") | Bedro  |
| Conservatory                   | 3.35m  |
| 3.04m x 2.43m (10' 0" x 8' 0") | Bedro  |
|                                | 3.05m  |