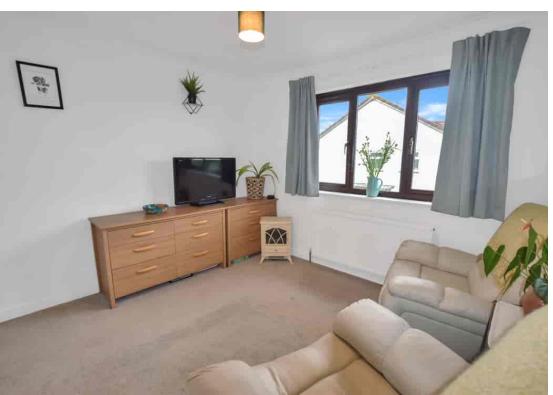

# Bedroom One 3.35m x 2.13m (11' 0" x 7' 0") En-Suite Bathroom 2.13m x 1.52m (7' 0" x 5' 0") Stairs to First Floor Landing Bedroom Two 3.35m x 2.75m (11' 0" x 9' 0") Bedroom Three

3.05m x 2.75m (10' 0" x 9' 0")

# Bedroom Four

2.43m x 2.14m (8' 0" x 7' 0")