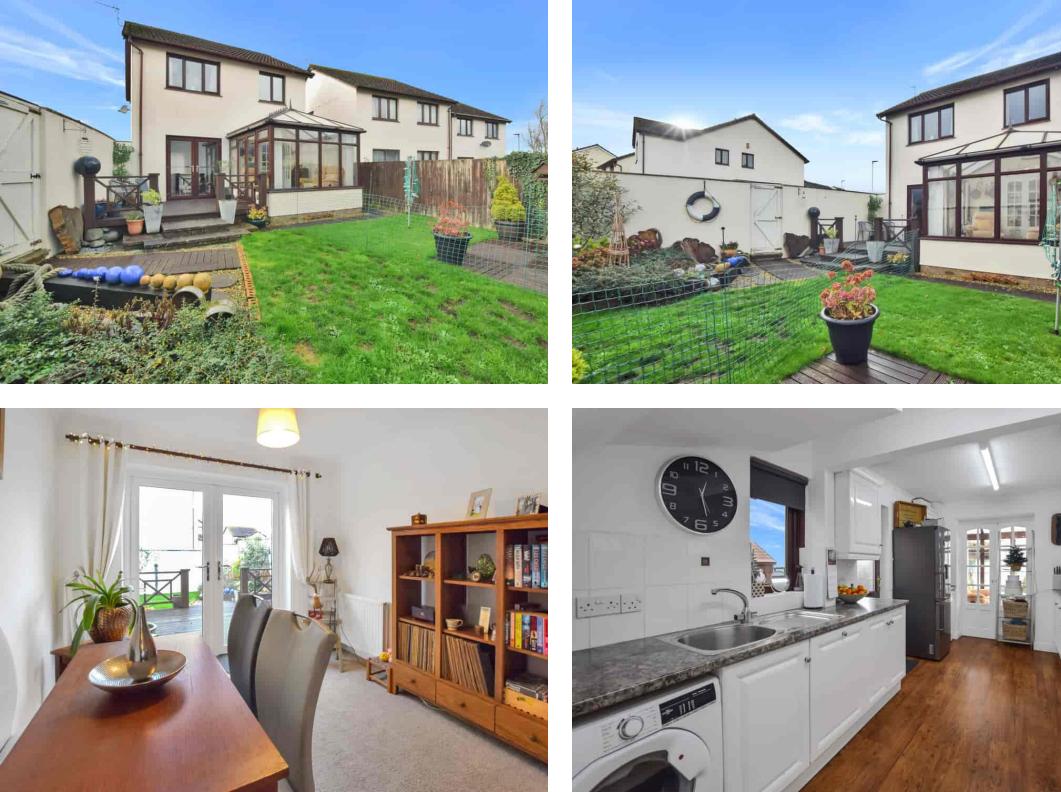

24 Beards Road, Fremington, Barnstaple, Devon, EX31 2PG

24 Beards Road, Fremington, Barnstaple, Devon, EX31 2PG Guide Price £360,000

As a location, Fremington is becoming one of THE most sought after areas in North Devon. Although a satellite village of Barnstaple, Fremington has a strong identity of it's own and a wonderful range of facilities including the excellent Health Centre, range of shops, take aways, pubs and of course the well known

Han Court Chinese restaurant. Nestled in the popular Beards Road, this detached home was built by the reputable Lovells Builders and has been further enhanced by the redevelopment of the garage into an En-Suite bedroom. Houses in this desirable location are rarely available for long and the agents recommend an early internal viewing. Sought After Fremington Location Detached Family Home Garage Conversion Providing Ground Floor En-Suite 4th Bedroom Generous Lounge / Dining Room High Quality Conservatory Fitted Kitchen Enclosed Rear Garden Off Road Parking For 2 Vehicles

#### Outside

To the front of the property is a driveway providing off road parking for two vehicles. Whilst to the rear, there is an enclosed garden mainly laid to lawn and bounded by sturdy walls and timber fencing.